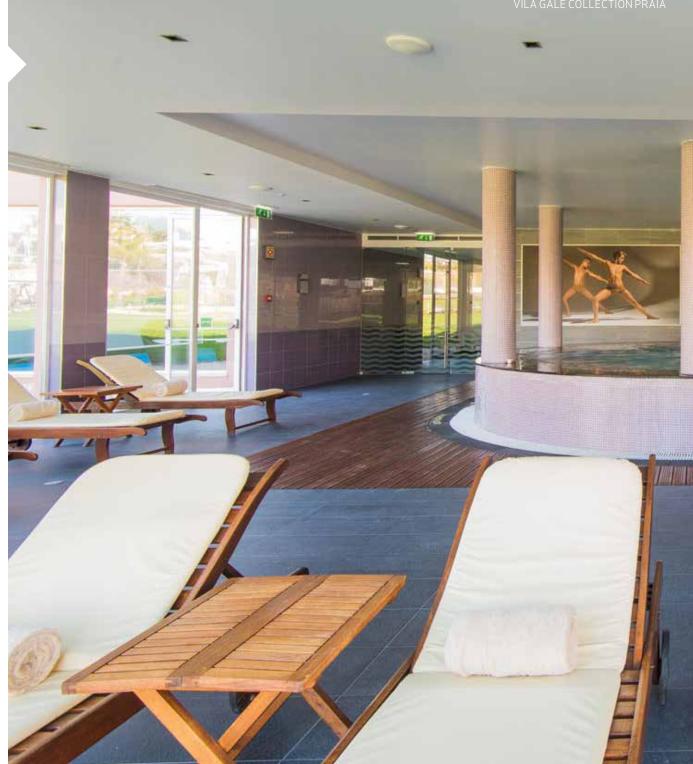

## WELLNESS

With the Satsanga label, the spa of Vila Galé Collection Praia promises to provide well-being, tranquility and antistress experiences. It is open every day from 9 a.m. to 8 p.m. and its access is free for guests.

Here you may enjoy the following:

| Sauna                                        |
|----------------------------------------------|
| Mega-jacuzzi                                 |
| Banho turco                                  |
| Ginásio (7 a.m. to 10 p.m.)                  |
| Salas para massagons o tratamontos ostóticos |