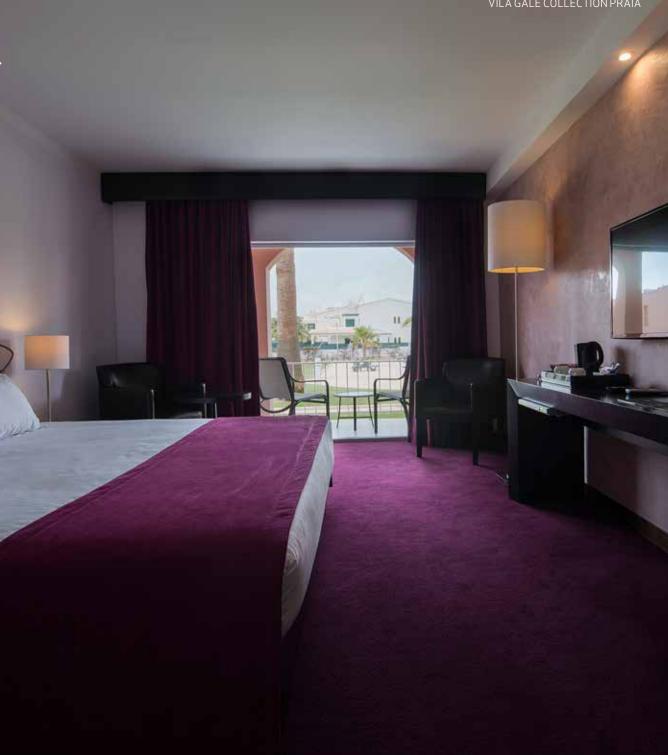

## ROOMS

Vila Galé Collection Praia has a total of 40 bedrooms, including 20 with a double bed and some with balcony and a view. One of the rooms is adapted for people with reduced mobility.

| Te | lep | hor | ne |
|----|-----|-----|----|
|----|-----|-----|----|

| Hake up minor                           |
|-----------------------------------------|
| Free personal care products             |
| Balcony                                 |
| Electronic safety<br>door lock          |
| Room service from<br>8 a.m. to midnight |
| Pilow menu                              |
| Kettle                                  |