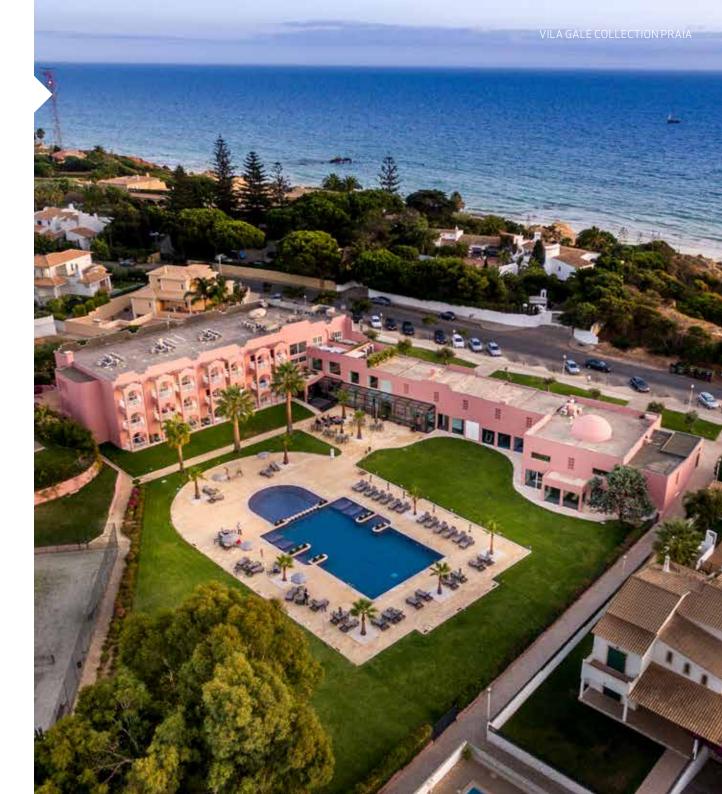

### A HOTEL AIMED FOR GUESTS OVER 16 AT THE GALÉ BEACH

This unit of only 40 rooms is characterized by the refinement and tailored service that it provides to all its clients. Located in broad Galé Beach, it is aimed at couples looking for comfort, privacy and absolute tranquility. Take advantage of the Satsanga spa's relaxation options (mega jacuzzi, sauna, Turkish bath, fitness room and massages) and try the suggestions of the indispensable Inevitável restaurant.

## ROOMS

Vila Galé Collection Praia has a total of 40 bedrooms, including 20 with a double bed and some with balcony and a view. One of the rooms is adapted for people with reduced mobility.

| Te | lep | hor | ne |
|----|-----|-----|----|
|----|-----|-----|----|

## SERVICES

To meet its guests' needs, the hotel Vila Galé Collection Praia offers:

Gardens and outdoor areas

Outdoor pool

Free wi-fi internet access

Multimedia room (with an internet-connected computer, TV, books and snooker table)