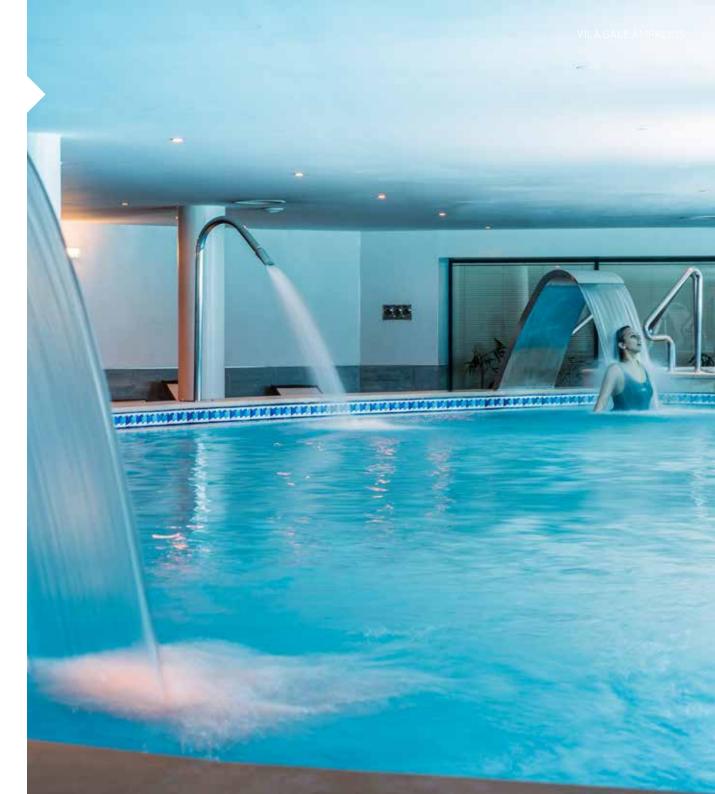

## WELLNESS

The Vila Galé Ampalius hotel features a Health Club that is designed for providing well-being to all customers.

It is open every day, from 9 a.m. to 8 p.m. and its access is free for guests. It includes a gym, which is open for the hotel guests from 7 a.m. to 10 p.m.

Children under 12 years of age are only allowed under the supervision of an adult.

The access to the jacuzzi, sauna and Turkish bath are limited to people aged 16 and over.

Here you may enjoy the following:

| Heated indoor pool |
|--------------------|
| Sauna              |
| Jacuzzi            |
| Turkish bath       |
| Gym                |
| Vichy Shower       |
|                    |

Massage and aesthetic treatment rooms