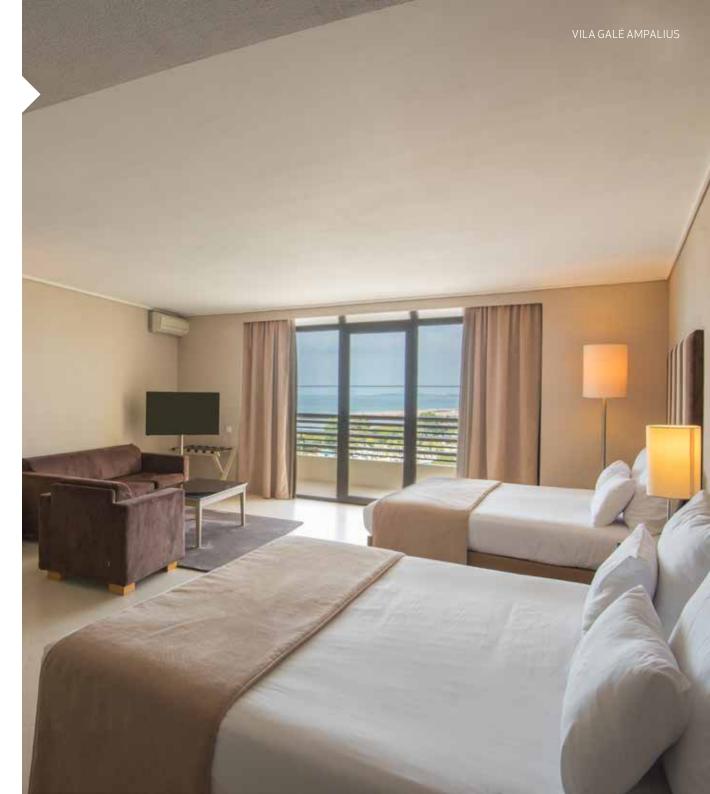

## ROOMS

The Vila Galé Ampalius hotel has a total of 357 bedrooms. Among them, we highlight 84 suites that are suitable for families. Five rooms are adapted for people with reduced mobility.

## Telephone

| Free wi-fi service              |
|---------------------------------|
| Air conditioning                |
| LCD television                  |
| Cable TV                        |
| Mini-bar                        |
| Safe *                          |
| Private bathroom with telephone |
| Hair dryer                      |
| Make-up mirror                  |
| Free personal care products     |
| Electronic safety door lock     |
| 24-hour Room service            |
|                                 |