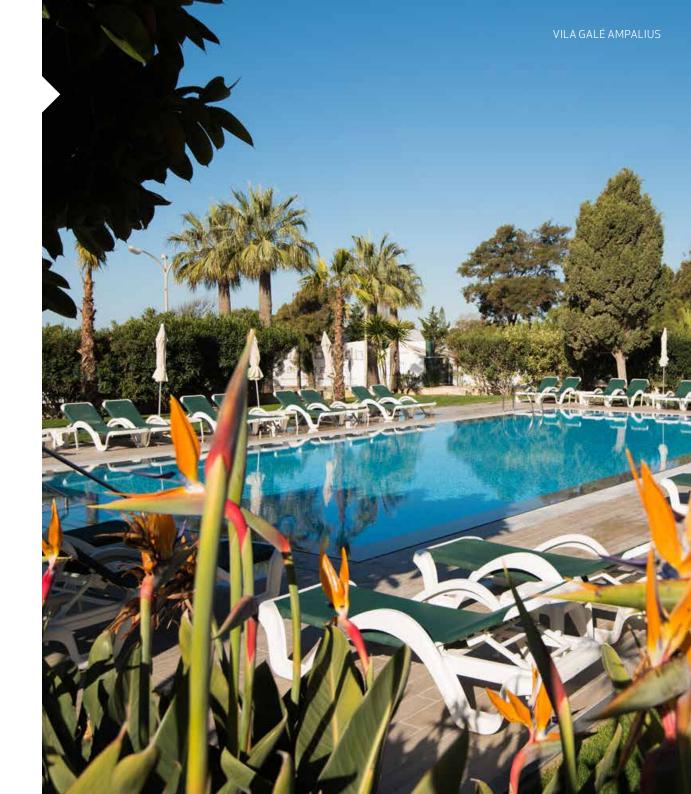

## SERVICES

To meet its guests' needs, the hotel Vila Galé Ampalius offers the following:

| Gardens and outdoor areas               |
|-----------------------------------------|
| Outdoor pool for adults and children    |
| Free wi-fi internet access              |
| Parking                                 |
| Garage *                                |
| Playground                              |
| Nep Club                                |
| Tennis courts *                         |
| Golf Desk                               |
| Game room                               |
| Laundry service *                       |
| Access for people with reduced mobility |
| Health Club **                          |
| 24-hour Reception                       |

## **ENTERTAINMENT**

From April till October, the hotel offers entertainment programs for adults and children with specialized monitors performing activities in the pools, outdoors and in the NEP club.