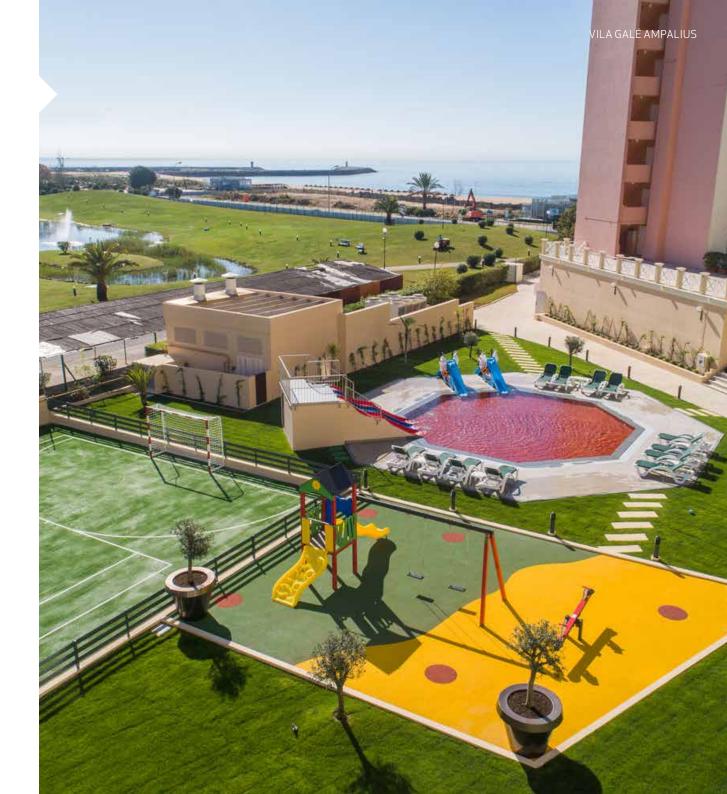

## SERVICES

To meet its guests' needs, the hotel Vila Galé Ampalius offers the following:

| Gardens and outdoor areas               |
|-----------------------------------------|
| Outdoor pool for adults and children    |
| Free wi-fi internet access              |
| Parking                                 |
| Garage *                                |
| Playground                              |
| Nep Club                                |
| Tennis courts *                         |
| Golf Desk                               |
| Game room                               |
| Laundry service *                       |
| Access for people with reduced mobility |
| Health Club **                          |
| 24-hour Reception                       |

## **ENTERTAINMENT**

From April till October, the hotel offers entertainment programs for adults and children with specialized monitors performing activities in the pools, outdoors and in the NEP club.