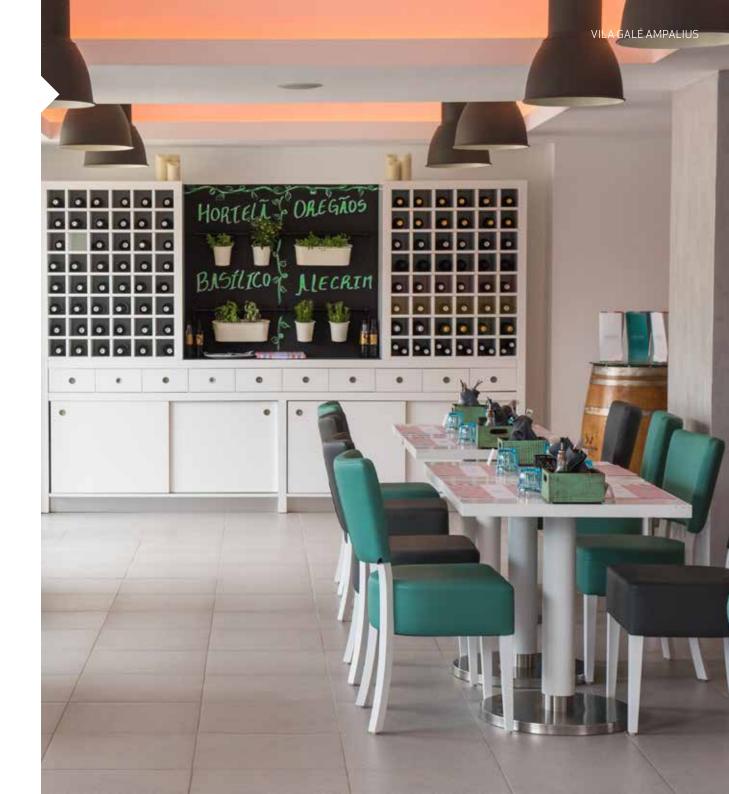

## RESTAURANTS AND BARS

Vila Galé Ampalius has two restaurants, two bars and one coffee house available for its clients:

#### **'VERSÁTIL' RESTAURANT**

It is the hotel's main restaurant. It provides a buffet service for breakfast (from 6 to 10:30 a.m.), at lunch (12:30 to 3 p.m., only in July and August) and at dinner (7 to 10 p.m.).

#### 'MASSA FINA' RESTAURANT

Massa Fina the new restaurant concept, in which artisanal pizzas are the main course, offers an à la carte service at lunch and dinner (from 12:30 to 11 p.m.) all week.