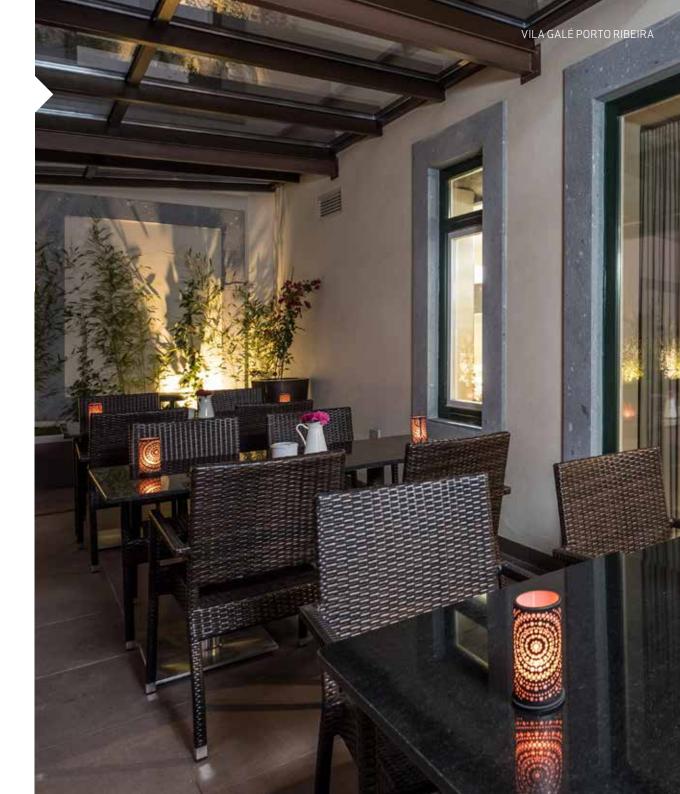

### ALMADA NEGREIROS LOUNGE

The Almada Negreiros Lounge is the hotel's Lounge and it is located on the 1st floor. It is open from 07am until 11am for Buffet Breakfast service and from 11am until 12am as lounge/bar.