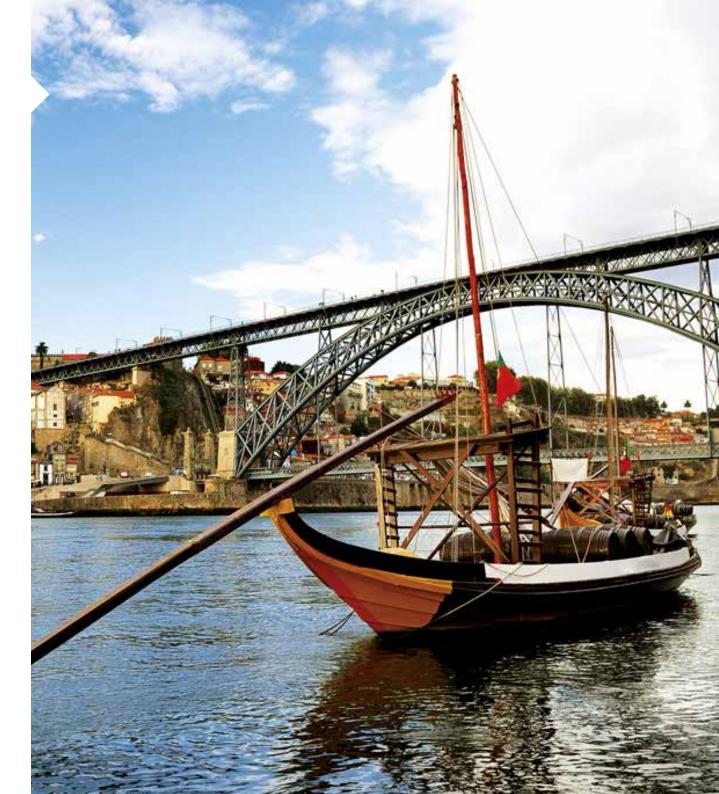

## A BOUTIQUE HOTEL LYING BY THE DOURO RIVER

Themed after the art of painting, this boutique hotel stands just opposite the Douro, with a superb view of the river. Completely integrated into the urban reality of Cais das Pedras, it draws on its proximity to the riverside area of Porto. The hotel's reception and lobby keep a strong relationship with the river, allowing guests to enjoy the views. In some rooms, the windows restfully contemplate the Douro river. About 15 kilometers from the Sá Carneiro airport, Vila Galé Porto Ribeira is just a few minutes away from the historic center and the main tourist attractions, but also from Lordelo do Ouro, a picturesque fishing area.