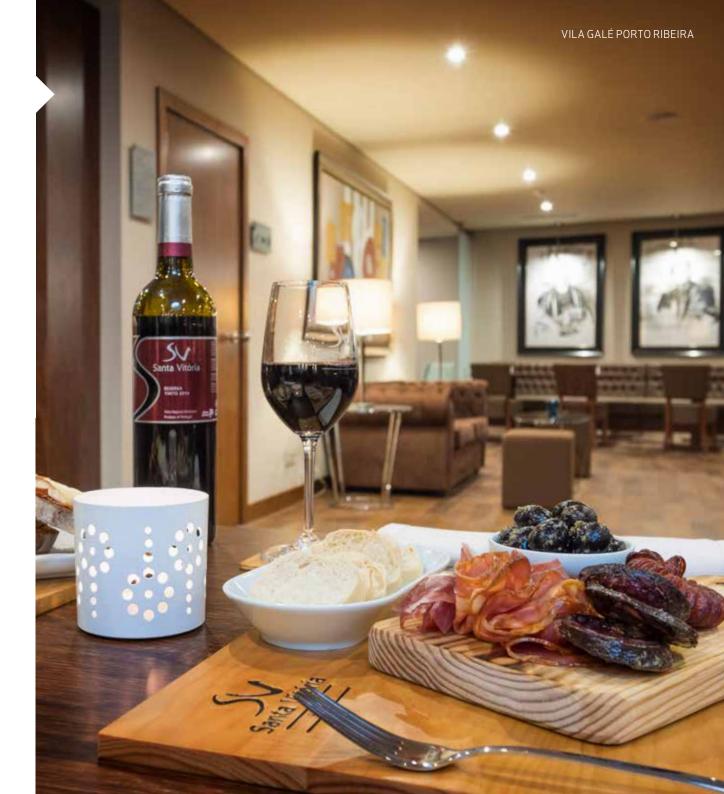

### ALMADA NEGREIROS LOUNGE

The Almada Negreiros Lounge is the hotel's Lounge and it is located on the 1st floor. It is open from 07am until 11am for Buffet Breakfast service and from 11am until 12am as lounge/bar.