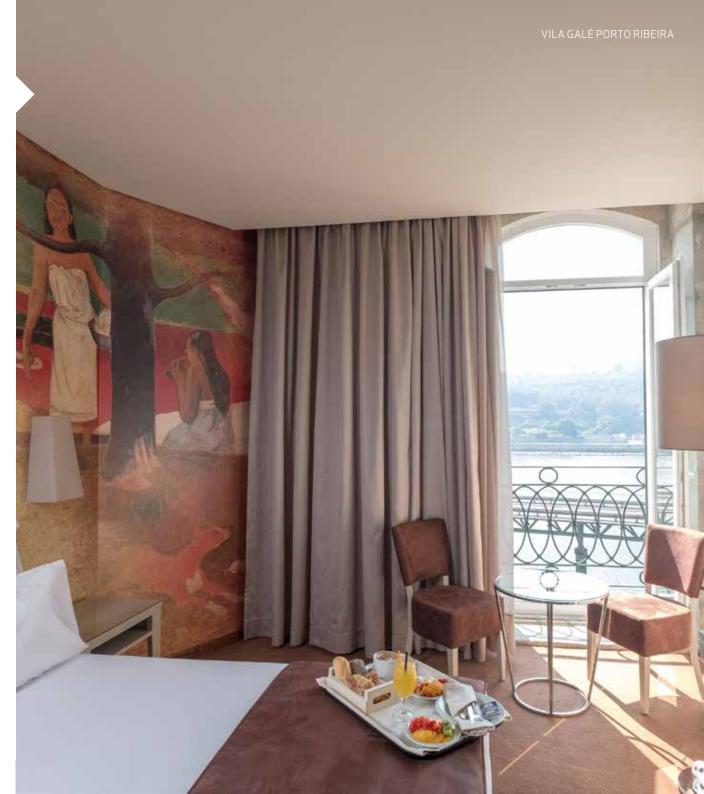

## ROOMS

Vila Galé Porto Ribeira has a total of 67 bedrooms. Among them, we highlight 14 rooms with a view to the river. One of the rooms is adapted for people with reduced mobility.

| Telephone                                       |
|-------------------------------------------------|
| Free wi-fi service                              |
| Air conditioning                                |
| LED television                                  |
| Cable TV                                        |
| Mini-bar                                        |
| Safe                                            |
| Private bathroom with telephone                 |
| Hair dryer                                      |
| Make-up mirror *                                |
| Free personal care products                     |
| Electronic safety door lock                     |
| Room service - available from 7 a.m. to 11 p.m. |
| Kettle *                                        |