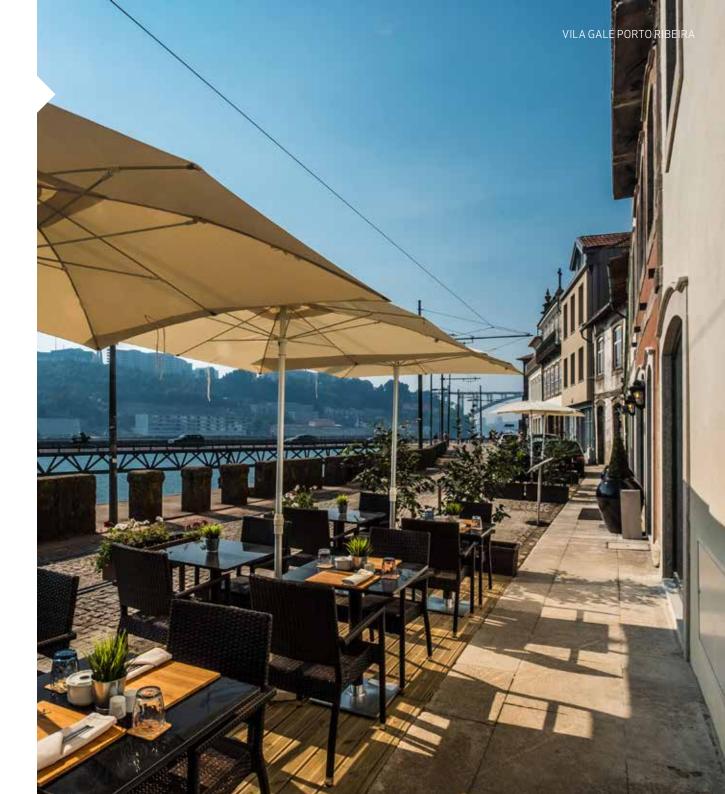

## A BOUTIQUE HOTEL LYING BY THE DOURO RIVER

Themed after the art of painting, this boutique hotel stands just opposite the Douro, with a superb view of the river. Completely integrated into the urban reality of Cais das Pedras, it draws on its proximity to the riverside area of Porto. The hotel's reception and lobby keep a strong relationship with the river, allowing guests to enjoy the views. In some rooms, the windows restfully contemplate the Douro river. About 15 kilometers from the Sá Carneiro airport, Vila Galé Porto Ribeira is just a few minutes away from the historic center and the main tourist attractions, but also from Lordelo do Ouro, a picturesque fishing area.