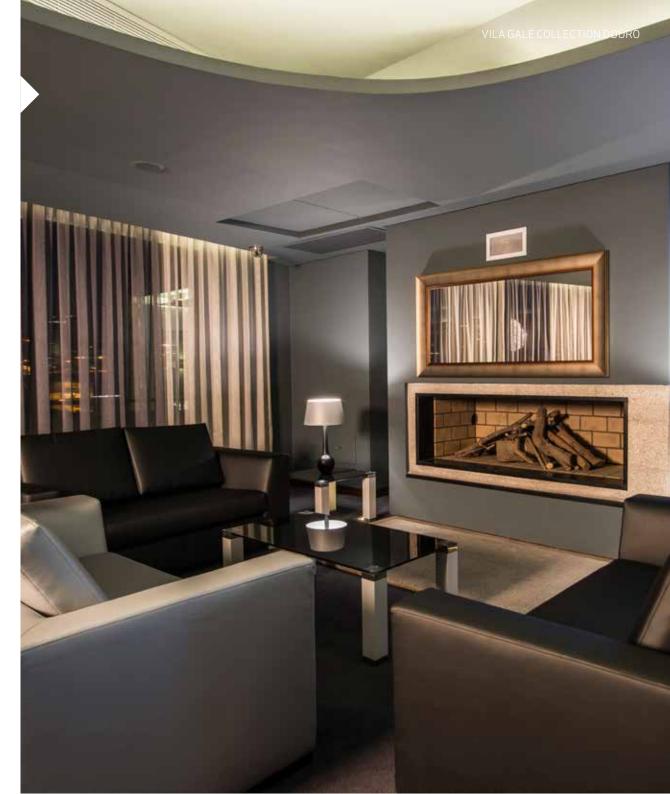

# ROOMS

Vila Galé Collection Douro has a total of 38 rooms, including standard and family rooms. One of the rooms is adapted for people with reduced mobility.

| Telephone                        | Hair dryer                                                                                                             |
|----------------------------------|------------------------------------------------------------------------------------------------------------------------|
| Free wi-fi service               | Make-up mirror                                                                                                         |
| Air conditioning                 | Free personal<br>care products<br>Electronic safety<br>door lock<br>Room service from<br>8am until 11 p.m.<br>Kettle * |
| LCD television                   |                                                                                                                        |
|                                  |                                                                                                                        |
| Cable TV                         |                                                                                                                        |
| Mini-bar                         |                                                                                                                        |
| Safe                             |                                                                                                                        |
| Private bathroom<br>with bathtub |                                                                                                                        |