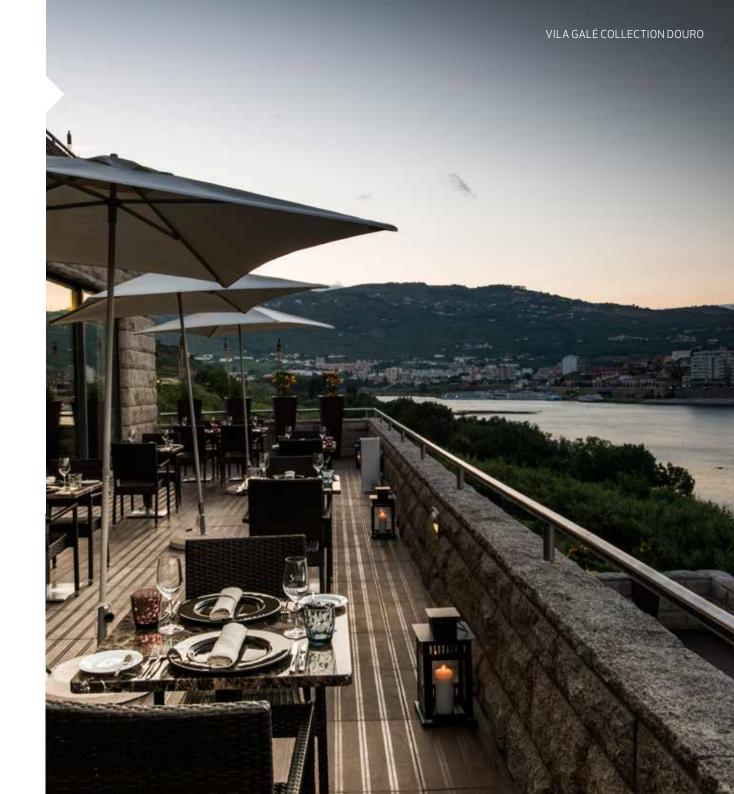

### RESTAURANTS AND BARS

At Vila Galé Collection Douro you may enjoy one restaurant and one bar:

#### **RESTAURANTE 'INEVITÁVEL'**

It is the hotel's main restaurant and it offers breakfast (from 7 to 10:30 a.m.), lunch (12:30 to 3 p.m.) and dinner service (7 to 10:30 p.m.). It features a panoramic terrace.