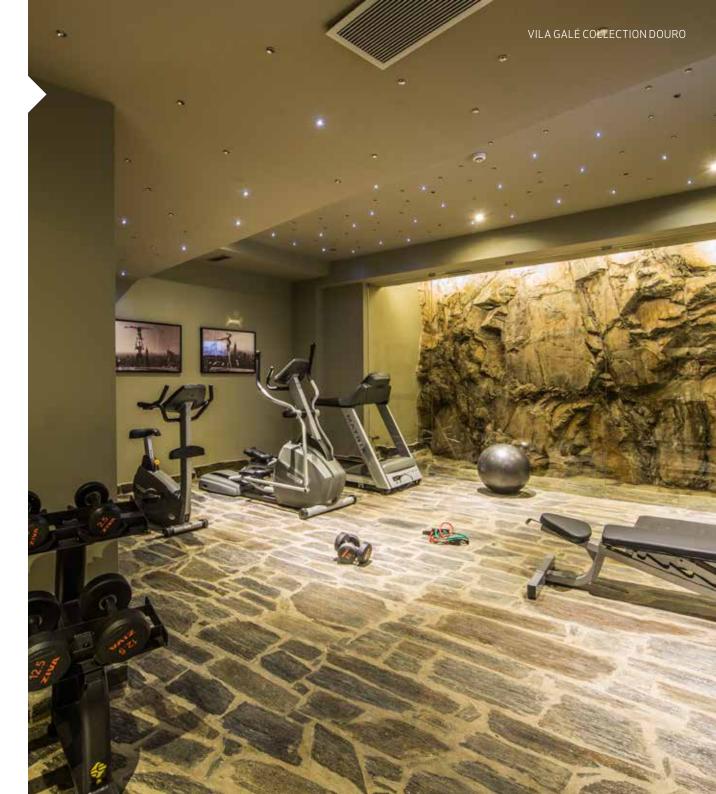

## WELLNESS

With the Satsanga label, the spa of Vila Galé Collection Douro is unique due to its actual integration with nature, and it promises to provide well-being, tranquility and anti-stress experiences.

It is open from 9 a.m. to 9 p.m. and its access is free for guests. It includes a gym, which is open for the hotel guests from 7 a.m. to 10 p.m.

Children under 12 years of age are only allowed in under the supervision of an adult and between 10:30 a.m. and 5:30 p.m. The use of the Turkish bath is limited to people aged 16 and over.

At the Satsanga spa you may enjoy:

| Heated indoor pool                                  |
|-----------------------------------------------------|
| Outdoor jacuzzi with a view<br>over the Douro river |
| Turkish bath                                        |
| Vichy Shower                                        |
| Gym                                                 |
| Massage and assthatic treatment reams               |