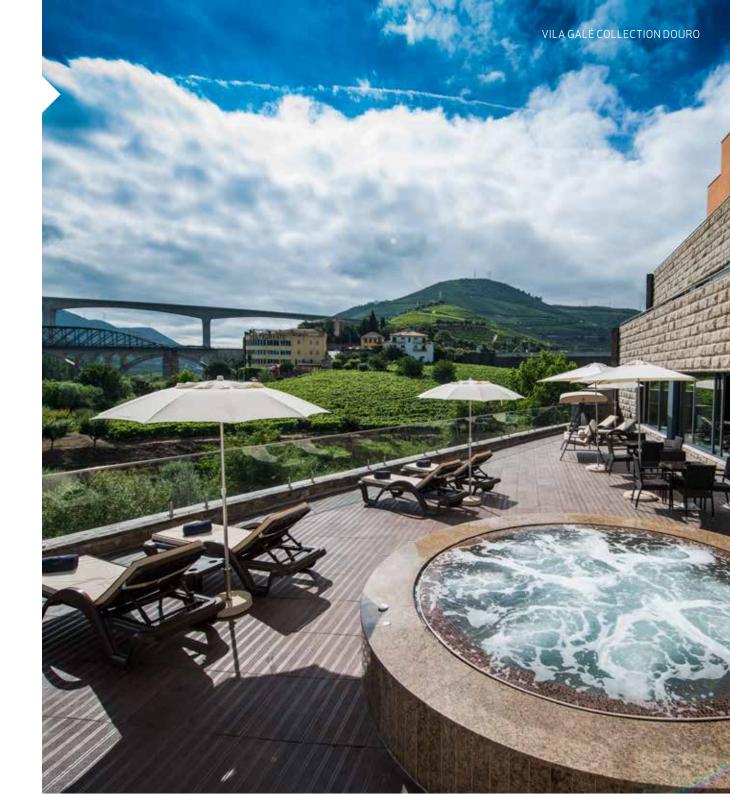

### A MODERN HOTEL ON THE BANKS OF THE DOURO RIVER

It is in the world's first demarcated wine region, the Alto Douro Wine region, that this new boutique hotel is set. Carved on the entire Douro slope, just opposite Régua, this hotel captivates anyone due to its breathtaking views over the river. 38 rooms, a regional-inspired restaurant and a Satsanga spa framed in the landscape make this unit unique. Set out on a discovery of this wine region through a cruise, a visit to the wine producing estates or even participating in the various harvesting programs.

\* depending on availability

To meet its guests' needs, this hotel offers:

| Free wi-fi internet access              |
|-----------------------------------------|
| Garage * **                             |
| Outdoor jacuzzi                         |
| Laundry service *                       |
| Access for people with reduced mobility |
| Satsanga spa ***                        |
| Kids Club (NEP)                         |

At the Satsanga spa you may enjoy:

| Heated indoor pool                                  |
|-----------------------------------------------------|
| Outdoor jacuzzi with a view<br>over the Douro river |
| Turkish bath                                        |
| Vichy Shower                                        |
| Gym                                                 |
| Massage and assthatic treatment reams               |