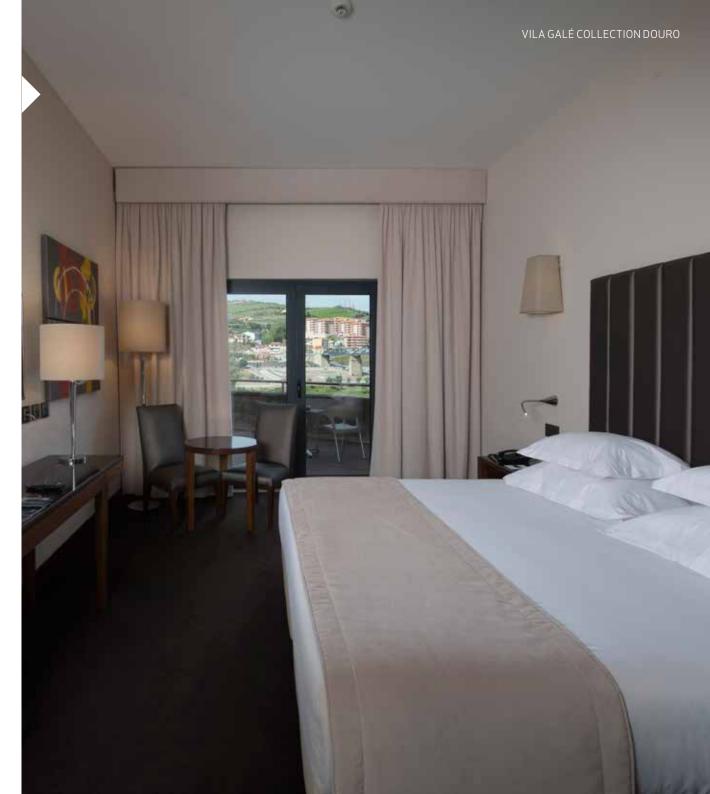

# ROOMS

Vila Galé Collection Douro has a total of 38 rooms, including standard and family rooms. One of the rooms is adapted for people with reduced mobility.

| Telephone                        | Hair dryer                                                                                                             |
|----------------------------------|------------------------------------------------------------------------------------------------------------------------|
| Free wi-fi service               | Make-up mirror                                                                                                         |
| Air conditioning                 | Free personal<br>care products<br>Electronic safety<br>door lock<br>Room service from<br>8am until 11 p.m.<br>Kettle * |
| LCD television                   |                                                                                                                        |
|                                  |                                                                                                                        |
| Cable TV                         |                                                                                                                        |
| Mini-bar                         |                                                                                                                        |
| Safe                             |                                                                                                                        |
| Private bathroom<br>with bathtub |                                                                                                                        |