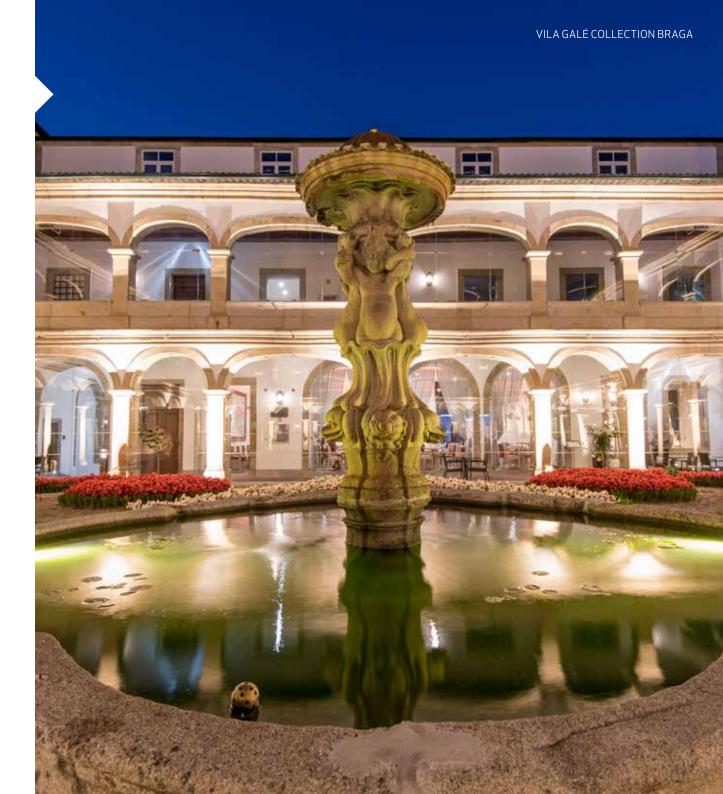

## **ROOMS**

Vila Galé Collection Braga offers 123 rooms; among them, we highlight 20 family rooms. 10 superior rooms and 15 suites. One of the rooms is adapted for people with reduced mobility.

| ei | eph | epho |
|----|-----|------|

Free wi-fi service

Air conditioning

LED television

Cable TV

Mini-bar

Safe

Private bathroom with telephone

Hair dryer

Make-up mirror \*

Free personal care products

Electronic safety door lock

24-hour Room service

Bathrobe and slippers

Kettle \*

<sup>\*</sup> depending on availability