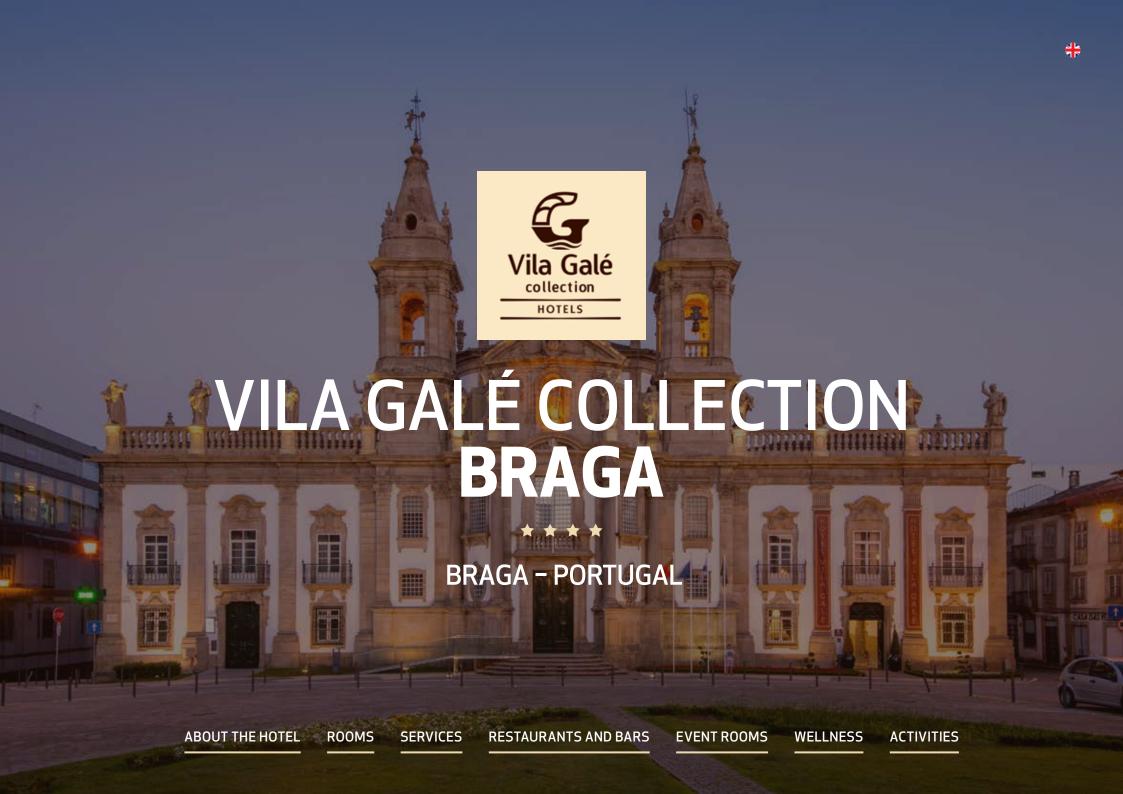

## OF THE TRADITIONAL TO THE MODERN

Dedicated to the history of the convents and the foundation of Portugal, this four-star hotel integrates the Collection concept, which stands out for its quality service. Vila Galé Collection Braga results from the rehabilitation of the former São Marcos hospital, classified as a property of public interest, dating from 1508 and built where there used to be a hermitage devoted to São Marcos, a hostel and a Templar convent. Respecting the historical aspect and the architecture of the venue, it preserved the existing structure and restored some elements, such as the original vaulted ceilings.

## **SERVICES**

To meet its guests' needs, Vila Galé Collection Braga offers the following:

Gardens and outdoor areas

Cloister with garden and panoramic lift

Outdoor pool for adults

Outdoor pool with water slides for children