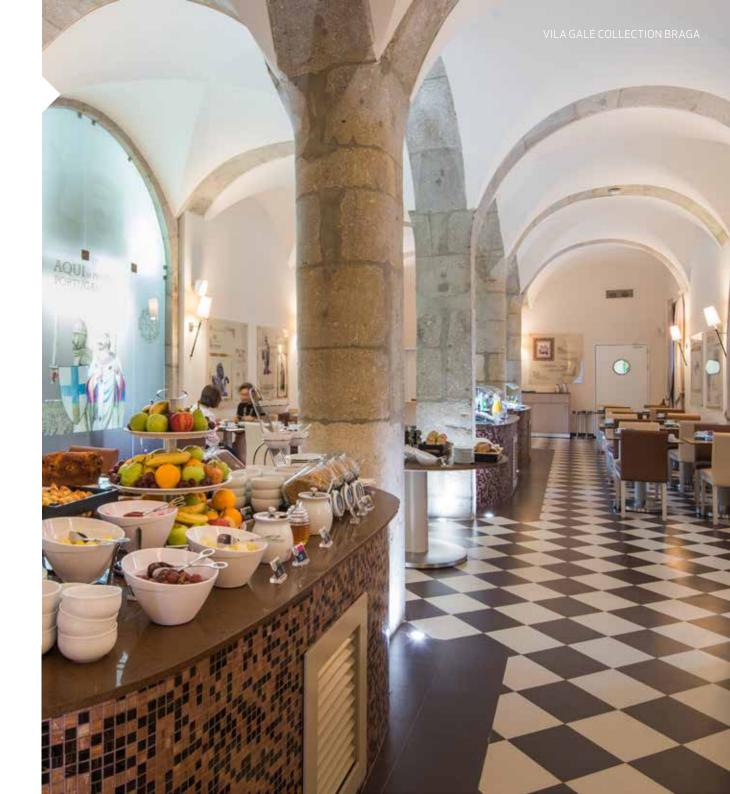

## RESTAURANTS AND BARS

At Vila Galé Collection Braga you may enjoy two restaurants and one bar:

### 'FUNDAÇÃO' RESTAURANT

It is the hotel's main restaurant and it offers breakfast (from 7 to 10:30 a.m.), lunch (12:30 to 2:30 p.m.) and dinner service (7:30 to 10:30 p.m.).